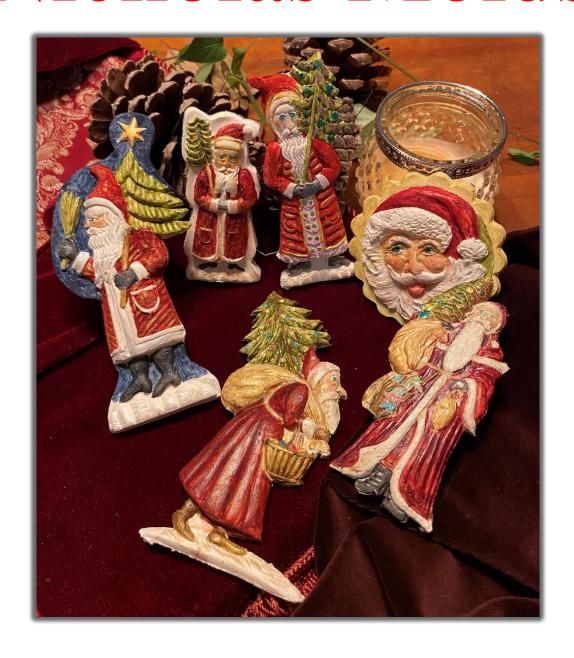

## House on the Hill Santa & St. Nicholas Molds

M7001 Father Christmas with Tree Dimensions: 2.5" x 3.5"

M5787 Small Santa Dimensions: 1.875" x 2.82

HC6105 Flip Side Cutter

M11812 Jolly Santa Dimensions: 3.5" diameter

M23051 Santa in Chimney & Cutter Set
Dimensions: 2.75" x 2.75" **NEW 2023**Cutter creates exact outline of

the Santa

**A.** M2051 Santa in Striped Coat Dimensions: 3.125" x 6"

**B.** M5290 Deep Santa Dimensions: 3" x 5.9"

C5290 Copper Cutter – cuts exact shape

**C.** M5651 Santa with Bag Dimensions: 3.5" x 6.4"

**D.** M11121 Victorian Santa Dimensions: 2.75" x 5.375"

M2029 Santa with Star Dimensions: 3.3" x 7"

M7427 Speculaas Santa Dimensions: 3.25" x 6.75"

## ST. NICHOLAS

M5015 St Nicholas and Christmas Donkey Dimensions: 4" x 2.5"

M5384 St. Nicholas Medium Dimensions: 7.25" x 3.125"

C5384 Copper Cutter – cuts exact shape