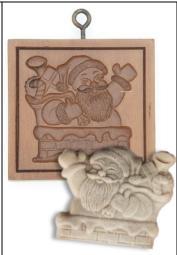

M23051 Santa in Chimney & Cutter Set
Dimensions: 2.75" x 2.75" **NEW 2023**Cutter creates exact outline of

the Santa

**A.** M2051 Santa in Striped Coat Dimensions: 3.125" x 6"

**B.** M5290 Deep Santa Dimensions: 3" x 5.9"