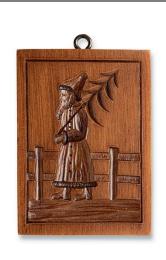

## ST. NICHOLAS

M5015 St Nicholas and Christmas Donkey Dimensions: 4" x 2.5"

M5384 St. Nicholas Medium Dimensions: 7.25" x 3.125"

C5384 Copper Cutter – cuts exact shape