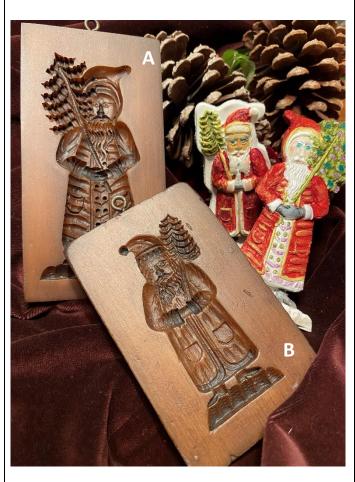

M23051 Santa in Chimney & Cutter Set
Dimensions: 2.75" x 2.75" **NEW 2023**Cutter creates exact outline of

the Santa

**A.** M2051 Santa in Striped Coat Dimensions: 3.125" x 6"

**B.** M5290 Deep Santa Dimensions: 3" x 5.9"

C5290 Copper Cutter – cuts exact shape

**C.** M5651 Santa with Bag Dimensions: 3.5" x 6.4"

**D.** M11121 Victorian Santa Dimensions: 2.75" x 5.375"

M2029 Santa with Star Dimensions: 3.3" x 7"

M7427 Speculaas Santa Dimensions: 3.25" x 6.75"