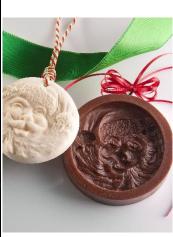

## House on the Hill Santa & St. Nicholas Molds





M7001 Father Christmas with Tree Dimensions: 2.5" x 3.5"



M5787 Small Santa Dimensions: 1.875" x 2.82

HC6105 Flip Side Cutter



M11812 Jolly Santa Dimensions: 3.5" diameter



M23051 Santa in Chimney & Cutter Set
Dimensions: 2.75" x 2.75" **NEW 2023**Cutter creates exact outline of

the Santa



**A.** M2051 Santa in Striped Coat Dimensions: 3.125" x 6"

**B.** M5290 Deep Santa Dimensions: 3" x 5.9"

C5290 Copper Cutter – cuts exact shape



**C.** M5651 Santa with Bag Dimensions: 3.5" x 6.4"

**D.** M11121 Victorian Santa Dimensions: 2.75" x 5.375"





M2029 Santa with Star Dimensions: 3.3" x 7"

M7427 Speculaas Santa Dimensions: 3.25" x 6.75"

## ST. NICHOLAS



M5015 St Nicholas and Christmas Donkey Dimensions: 4" x 2.5"



M5384 St. Nicholas Medium Dimensions: 7.25" x 3.125"

C5384 Copper Cutter – cuts exact shape