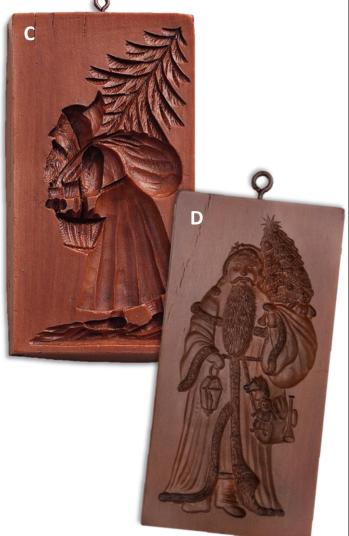

C5290 Copper Cutter – cuts exact shape

**C.** M5651 Santa with Bag Dimensions: 3.5" x 6.4"

**D.** M11121 Victorian Santa Dimensions: 2.75" x 5.375"

M2029 Santa with Star Dimensions: 3.3" x 7"

M7427 Speculaas Santa Dimensions: 3.25" x 6.75"