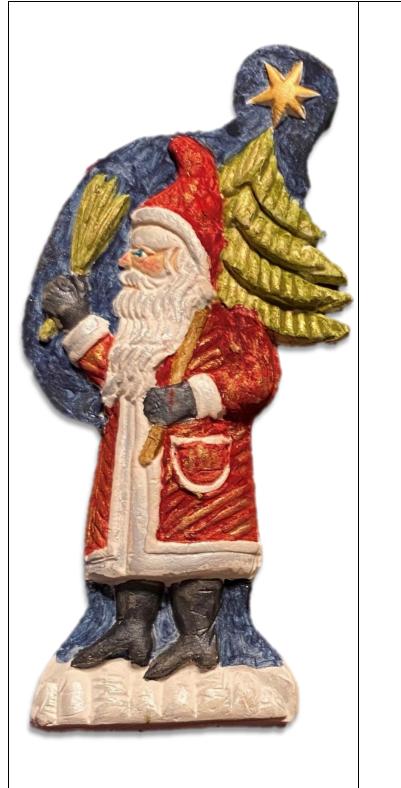

C5290 Copper Cutter – cuts exact shape

**C.** M5651 Santa with Bag Dimensions: 3.5" x 6.4"

**D.** M11121 Victorian Santa Dimensions: 2.75" x 5.375"

M2029 Santa with Star Dimensions: 3.3" x 7"

M7427 Speculaas Santa Dimensions: 3.25" x 6.75"