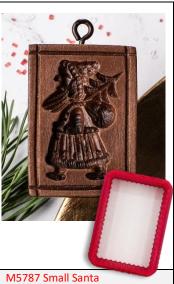

## House on the Hill Santa & St. Nicholas Molds

M7001 Father Christmas with Tree Dimensions: 2.5" x 3.5"

M5787 Small Santa Dimensions: 1.875" x 2.82

HC6105 Flip Side Cutter

M11812 Jolly Santa Dimensions: 3.5" diameter